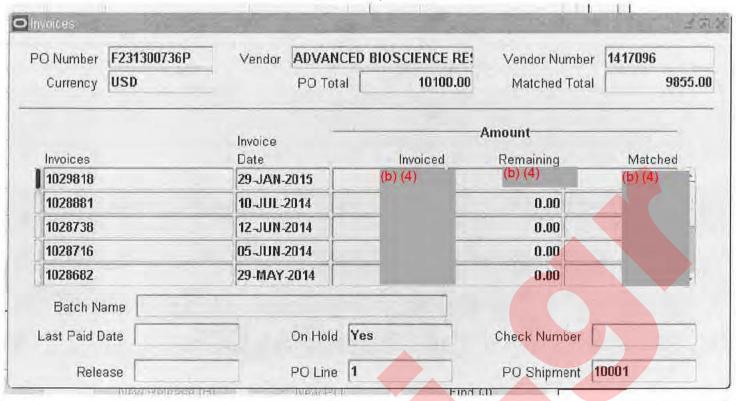

FDA ORDER NO.: HHSF223201510746P

Contracting Officer Representative (COR):

(0) (0)

Vendor: Advanced Bioscience Resources, Inx.

Project Title: Human Tissue

Contract Value: \$24,500.0

\$15,090.00

Remaining Funds: