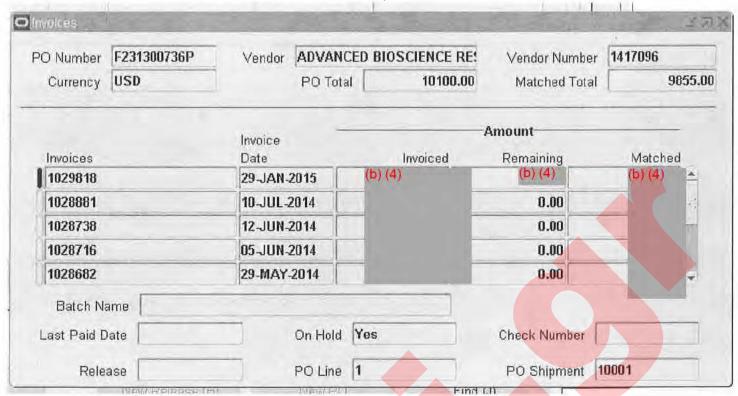

FDA ORDER NO.: HHSF223201510746P

Contracting Officer Representative (COR):

(0) (0)

Vendor: Advanced Bioscience Resources, Inx.

Project Title: Human Tissue

Contract Value: \$24,500.0

\$15,090.00

Remaining Funds: